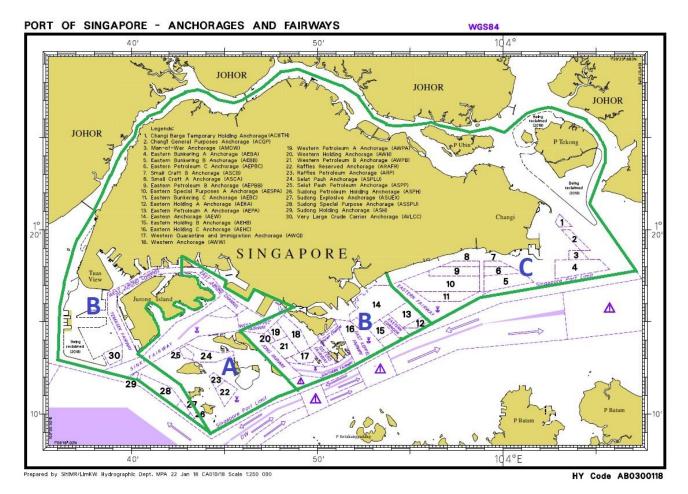

## (b) Waterboat Ancillary Charges (EFFECTIVE 6<sup>™</sup> JUNE 2016)

(i) Water Barge Freight Fee

For supply of water via waterboat, a water barge freight fee of \$5 per kilo litre is payable.

(ii) Distance Surcharge

Based on the place where the water is supplied is at the following locations:

(A) In the area marked 'A' on the map - Nil

(B) In the area marked 'B' on the map - \$700 per waterboat operation

(C) In the area marked 'C' on the map - \$1200 per water boat operation

#### GENERAL OPERATING TERMS AND CONDITIONS Dews Pte Ltd

The area marked 'A' shall include the following locations:-

Raffles Reserved Anchorage (ARAFR) Raffles Petroleum Anchorage (ARP) Raffles Light House (IRAF) Selat Pauh Anchorage (ASPLU) Selat Pauh Petroleum Anchorage (ASPP) Pulau Sudong Pulau Bukom Pulau Sebarok Pulau Seraya Pulau Semakau Pulau Pawai Pulau Hantu Pulau Busing Banyan Basin – Horizon Terminal Berths (OBH) Banyan Basin – Vopak Terminal Berths (OBV) Pasir Panjang Terminal (P) Universal Terminals (OMU) VLCC Terminals (OVL) Jurong Port (J)

The area marked 'B' shall include the following places:-

Sudong Petroleum Holding Anchorage (ASPH) Sudong Explosive Anchorage (ASUEX) Sudong Special Purpose Anchorage (ASSPU) Sudong Holding Anchorage (ASH) Very Large Crude Carrier Anchorage (AVLCC) Eastern Holding A Anchorage (AEHA) Eastern Petroleum A Anchorage (AEPA) Eastern Anchorage (AEW) Eastern Holding B Anchorage (AEHB) Eastern Holding C Anchorage (AEHC) Western Quarantine & Immigration Anchorage (AWQI) Western Anchorage (AWW) Western Petroleum A Anchorage (AWPA) Western Holding Anchorage (AWH) Western Petroleum B Anchorage (AWPB) Marina Bay Cruise Centre (CM) St. John's Island Keppel Harbour Sisters' Island Kusu Island Pulau Tekukor Pulau Seringat Sultan Shore Light House (ISS) Tuas Mega Yard (YST)

#### GENERAL OPERATING TERMS AND CONDITIONS Dews Pte Ltd

The area marked 'C' shall include the following places:-

Changi Barge Temporary Holding Anchorage (ACBTH) Changi General Purposes Anchorage (ACGP) Eastern Bunkering A Anchorage (AEBA) Eastern Bunkering B (AEBB) Eastern Petroleum C Anchorage (AEPBC) Small Craft B Anchorage (ASCB) Small Craft A Anchorage (ASCA) Eastern Petroleum B Anchorage (AEPBB) Eastern Special Purposes A Anchorage (AESPA) Eastern Bunkering C Anchorage (AEBC) Man- of- War Anchorage (AMOW) Pulau Tekong Pulau Ubin Punggol Aggregate Terminal (PPAT) Sembawang Terminal (S) Sembawang Shipyards (SSL) Senoko Gas Jetty (OSSG) Senoko Power Station (SENO) Senoko Fishing Port (WSFP) Shell Woodlands Jetty (OSWJ) Loyang Offshore Base (SLOY) West Johor Straits